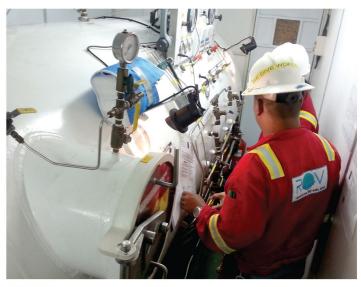

## DIVE CONTROL AND DDC VAN

Dimension: 20L x 8W x 8.5H (feet)

- Weight: 3-diver mixed gas/air panel
  - 60 inch twin lock decompression chamber
  - 2 unit helmet-mounted CCTV system
  - 3 unit 200 metres umbilical