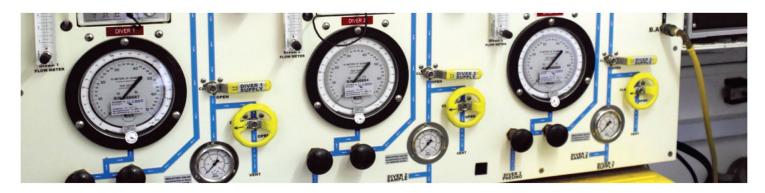

## DIVE CONTROL AND DDC VAN

Dimension: 20L x 8W x 8.5H (feet)

- Weight: 3-diver mixed gas/air panel
  - 60 inch twin lock decompression chamber
  - 2 unit helmet-mounted CCTV system
  - 3 unit 200 metres umbilical