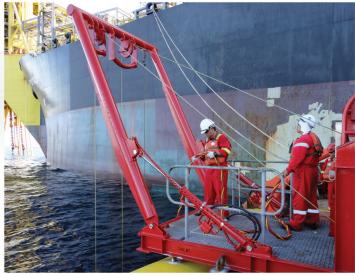

The system can be mobilised onto any suitable dive platform and allows us to carry out the full range of air diving operations up to 50 meters water depth.

Our ADS20 is designed, built, certified, maintained and operated in accordance with International Maritime Contractors Association (IMCA) Guidelines and Codes of Practice for Offshore Diving Operations.

#### LAUNCH AND RECOVERY SYSTEM

- Hydraulic driven 1.25 ton rated A-frame
- Primary and Secondary man-riding air driven winch
- 2-man basket with emergency 50L air cylinders