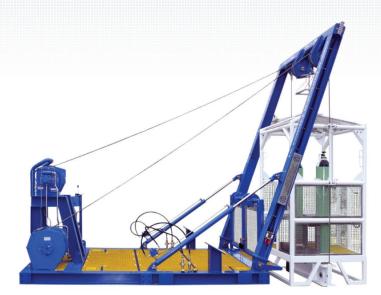

# **ADS20 AIR DIVING SPREAD**

ROV Resources in-house Diving Services allows us to provide a complete range of Subsea Services to our clients.

Our Air Diving Spread includes a 20' containerised Diving System with twin lock decompression chamber and a 3-diver mixed gas/air panel.

A separate 10' Container houses the breathing compressors, back-up air supplies and storage.

An additional skid accommodates the Hydraulic driven 1.25Ton rated A-frame, Primary and Secondary man-riding air driven winch and diver recovery system (2-man basket with emergency 50L air cylinders).

#### LAUNCH AND RECOVERY SYSTEM

- Hydraulic driven 1.25 ton rated A-frame
- Primary and Secondary man-riding air driven winch
- 2-man basket with emergency 50L air cylinders