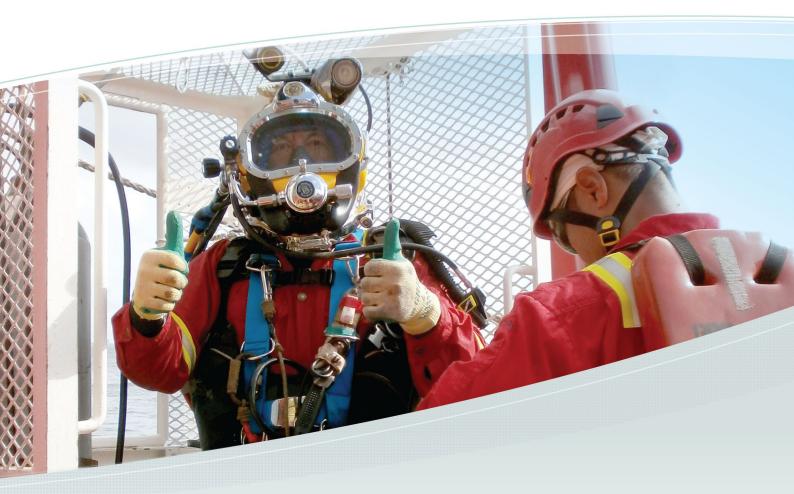

# **ADS20 AIR DIVING SPREAD**

ROV Resources in-house Diving Services allows us to provide a complete range of Subsea Services to our clients.

Our Air Diving Spread includes a 20' containerised Diving System with twin lock decompression chamber and a 3-diver mixed gas/air panel.

The system can be mobilised onto any suitable dive platform and allows us to carry out the full range of air diving operations up to 50 meters water depth.

Our ADS20 is designed, built, certified, maintained and operated in accordance with International Maritime Contractors Association (IMCA) Guidelines and Codes of Practice for Offshore Diving Operations.